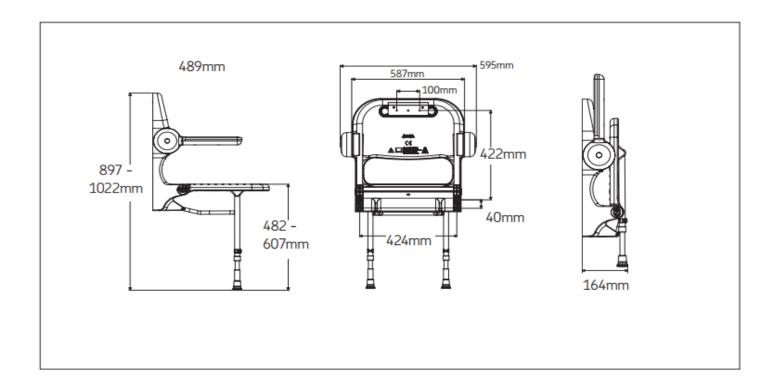

## AKW Economy Fold Up Shower Seat with Back & Arms

European style folding seat meets ADA requirements. Removable padding offers outstanding sanitary and damage-resistant properties often used in public, institutional, and residential applications.

- Compact option, designed for smaller enclosures and where space is limited
- Adjustable for comfort, with seat heights between 18-23 inches with support from swing down legs
- Sturdy design, carries weight up to 350 lbs
- Independent folding padded arms make it suitable for side transfers
- + or 1/2 inch fine adjustment to foot support leg to allow for gradient in floor