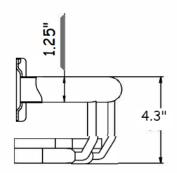

## BAR-CL18-100-XX-WHITE Grab Bar and Shampoo Shelf Combination 1.25" Stainless Steel

- Material: 304 stainless steel
- Available Finished: Polished stainless steel (PO)
  Satin Stainless (SA)
- Dimensions:
  - Length: 18" (flange center to center)
  - Tube outside diameter: 1"
  - Tube walls: 18 gauge (1.2 mm)
- Flange cover: 14 gauge, conceals mount plate and screws with easy twist into locked position
- Meets structural strength of ADA Compliance