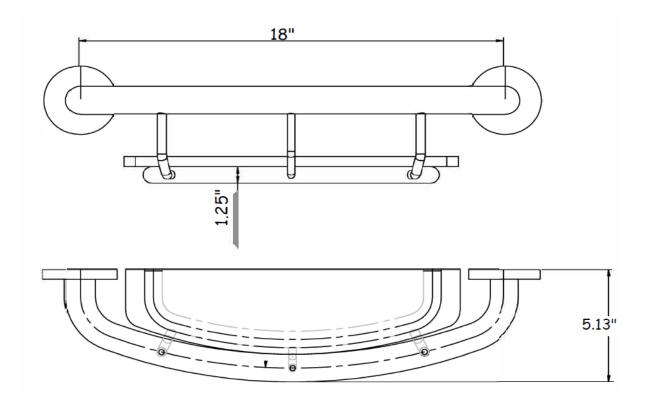

## BAR-CL18-100-XX-WHITE Grab Bar and Shampoo Shelf Combination 1.25" Stainless Steel

- Material: 304 stainless steel
- Available Finished: Polished stainless steel (PO)
  Satin Stainless (SA)
- Dimensions:
  - Length: 18" (flange center to center)
  - Tube outside diameter: 1"
  - Tube walls: 18 gauge (1.2 mm)
- Flange cover: 14 gauge, conceals mount plate and screws with easy twist into locked position
- Meets structural strength of ADA Compliance