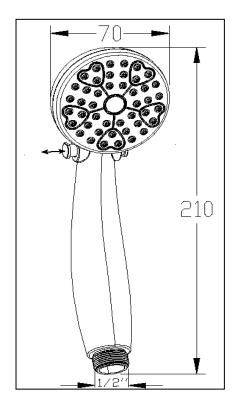

## **Hand Shower HS2462 Series**

- Optional single function On/Off switch
  On/Off button offers a saturating spray while in On position and a trickle while in Off position.
  Trickle (Off position) is a safety feature to release water pressure and to warn consumer to turn off the water of the surface of the water source.
- Flow rate Saturating Spray (Switch On Position)
  1.4+ GPM at 20 psi
  2.5- GPM at 80 psi
- Flow rate Trickle Spray (Switch Off Position): 0.026 0.184 GPM at 80 psi
- Thread: G1/2
- Measurements:

Face 70 mm (2.75") Length 210 mm (8.26")

- Material: ABS Plastic
- Finishes: Chrome

| On/Off Switch - Chrome | HS2462CP |
|------------------------|----------|

This information is subject to change without formal notice Component Sourcing International, LLC Effective Date: 11-18-18