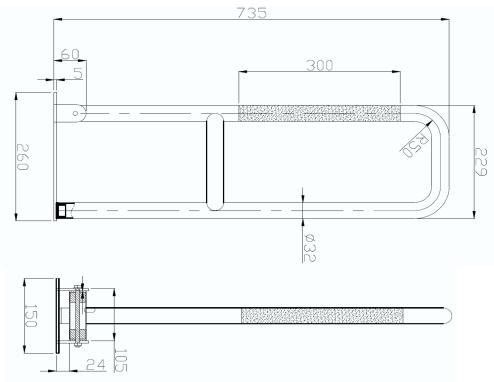

## BAR-FB29-125-XX Swing-up Grab Bar 1.25" Satinless Steel

Meets ADA requirements. Stainless steel quality provides outstanding sanitary and damage-resistant properties often used in public institutional, and residential applications.

- Material: 304 stainless steel
- Available Finishes: Satin (SA)

Polished Chrome (PO) Oil Rub Bronze (OB) Satin Peened (PN) Powder White (PW)

- Dimensions:

Tube outside diameter: 1.25" Length: 29"

- Heavy duty mounting plate with five attachment points
- Swing up position for when not in use
- Integral toilet paper holder (optional)