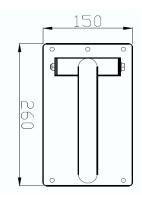

- Material: 304 stainless steel
- Available Finishes: Satin (SA)

Polished Chrome (PO) Oil Rub Bronze (OB) Satin Peened (PN) Powder White (PW)

- Dimensions:

Tube outside diameter: 1.25" Length: 29"

- Heavy duty mounting plate with five attachment points
- Swing up position for when not in use
- Integral toilet paper holder (optional)